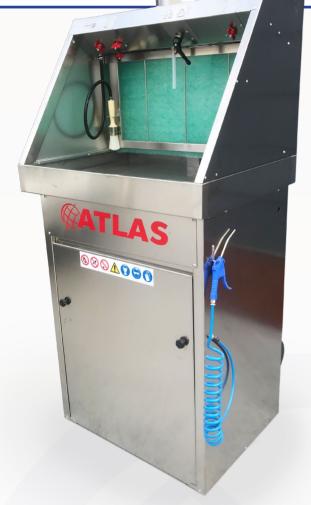

## **SPRAY GUN WASH MACHINE**

## GMW-01 MANUAL SOLVENT/WATER

Made in Italy and constructed with high quality Italian stainless steel and only Italian components. Designed to increase production in paint shops. Speeding up cleaning times and reducing gun wash used. The GWM-01 manual gun wash machine has multiple functions.

A clean rinse function on the brush, controlled by a lever on the control panel. This allows the trades person the clean the bulk of the spray gun with recycled gun wash, then changing to clean gun wash for the final portion of the clean. Resulting in a excellent gun clean while using less gun wash in the process.

• Other functions include a fine high pressure mist, used for inside lids and small components.

- A clean gun wash tap on the control panel allows trades persons to fill the spray gun for spray out.
- A air blower on the side of the machine allows for easy access to dry parts.
- Air exhaust system removing fumes via the flu ducting, all machine come standard with ducting.
- Replicable gun wash brush head, soft, medium, hard.
- Compatible with water and solvent paints.

Atlas gun wash machines have been sold in Australia since 2000. We provide service and spare parts Australia wide.