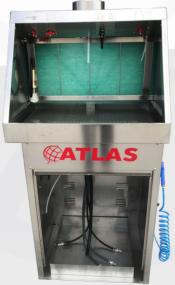

A clean rinse function on the brush, controlled by a lever on the control panel. This allows the trades person the clean the bulk of the spray gun with recycled gun wash, then changing to clean gun wash for the final portion of the clean. Resulting in a excellent gun clean while using less gun wash in the process.

• Other functions include a fine high pressure mist, used for inside lids and small components.

- A clean gun wash tap on the control panel allows trades persons to fill the spray gun for spray out.
- A air blower on the side of the machine allows for easy access to dry parts.
- Air exhaust system removing fumes via the flu ducting, all machine come standard with ducting.
- Replicable gun wash brush head, soft, medium, hard.
- Compatible with water and solvent paints.