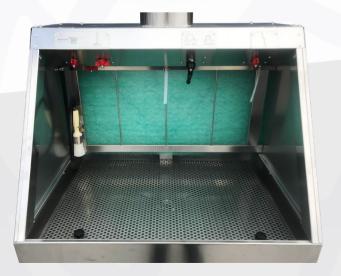

A clean rinse function on the brush, controlled by a lever on the control panel. This allows the trades person the clean the bulk of the spray gun with recycled gun wash, then changing to clean gun wash for the final portion of the clean. Resulting in a excellent gun clean while using less gun wash in the process.

• Other functions include a fine high pressure mist, used for inside lids and small components.

- A clean gun wash tap on the control panel allows trades persons to fill the spray gun for spray out.
- A air blower on the side of the machine allows for easy access to dry parts.
- Air exhaust system removing fumes via the flu ducting, all machine come standard with ducting.
- Replicable gun wash brush head, soft, medium, hard.
- Compatible with water and solvent paints.